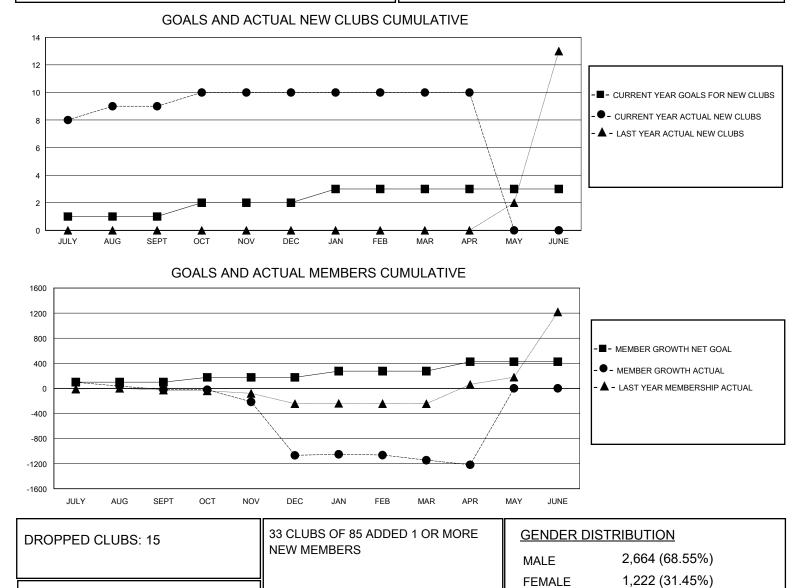

## MONTHLY MEMBERSHIP PROGRESS REPORT

District 3232B1

Results as of: 5/31/2020

| GMT:                  |               | LOC       | ATION INDIA   |                       |                         |                         | GMT CA                                             |
|-----------------------|---------------|-----------|---------------|-----------------------|-------------------------|-------------------------|----------------------------------------------------|
| Clubs                 |               |           |               | Members               |                         |                         |                                                    |
| RESULTS FOR 2019-2020 |               |           |               | RESULTS FOR 2019-2020 |                         |                         |                                                    |
| QUARTER               | NEW CLUB GOAL | NEW CLUBS | DROPPED CLUBS | QUARTER               | IBER GROWTH NET<br>GOAL | MEMBER GROWTH<br>ACTUAL | DROPPED<br>MEMBERS ACTUAL<br>(including transfers) |
| JULY/AUG/SEPT         | 1             | 9         | 0             | JULY/AUG/SEPT         | 100                     | 193                     | 205                                                |
| OCT/NOV/DEC           | 1             | 1         | 14            | OCT/NOV/DEC           | 75                      | 315                     | 1,111                                              |
| JAN/FEB/MAR           | 1             | 0         | 1             | JAN/FEB/MAR           | 100                     | 87                      | 142                                                |
| APR/MAY/JUNE          | 0             | 0         | 0             | APR/MAY/JUNE          | 150                     | 4                       | 76                                                 |